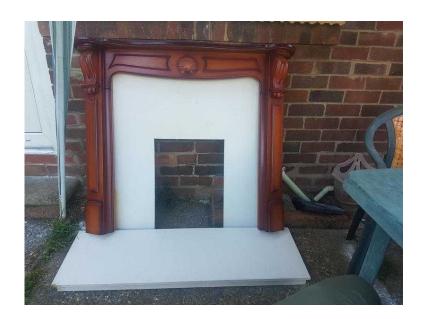

## Wooden fireplace surround with marble back and hearth plus brand new fittings (30 G

East Midlands, Northamptonshire Location https://www.freeadsz.co.uk/x-527551-z

Wooden mantle and marble back and hearth plus brand new fittings. Back plate measures 37"square and the cut out is 16" across 22" down. Hearth measures 15"x22". Very heavy item so collection only. Not sure what to ask so offers