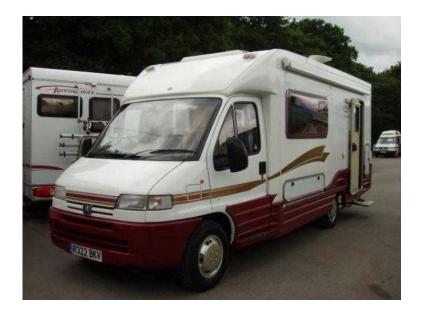

## **Autocruise Wentworth 1997 (150 GBP)**

Location **South West, Isle Of Wight** https://www.freeadsz.co.uk/x-527554-z

Pas, large end kitchen & bathroom, awning, electric entrance step, hob / grill & oven, fridge, sink & drainer, hot & cold water, heating, wardrobe & storage, toilet & shower cubical, 12v & 24v mains hook up, swivel front seats, etc. We are registered with the Hampshire county councils trading standards, buy with confidence scheme and members of the good garage scheme. Please visit our website www.btacarsales.co.uk for full finance availability and calculator at the click of a button. Awning, Swivel Front Seats,