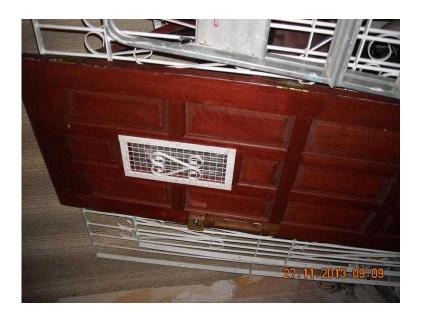

## Hardwood Front Door

Location West Midlands, Staffordshire https://www.freeadsz.co.uk/x-527593-z

Hardwood front door in good condition. The door measures: Height approximately 2 yards 5" Width just under 2 ft 8" As you can see from the photograph - the door has a metal grill for protection. This measures 1 ft 5.1/2" high and 9" wide. This door was fitted to a terrace.