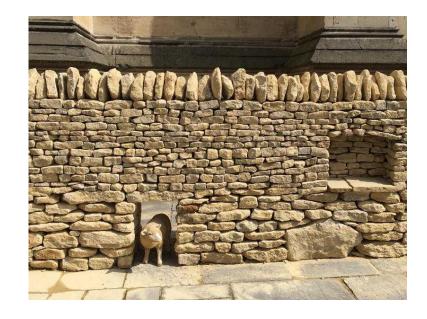

## **Building a Stone Bee Bole**

Location London, London https://www.freeadsz.co.uk/x-527671-z

For just £85 per person, this is a unique workshop where to learn how to build a stone Bee Bole. This is an ancient garden feature used for housing straw Skeps. The Skeps were used and can still be used, for bees to produce.