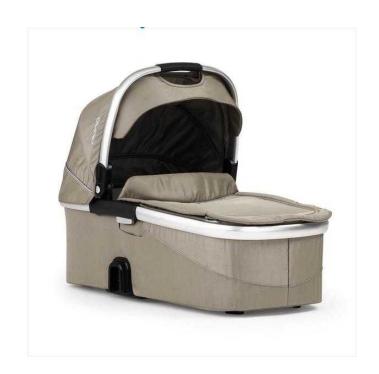

## Nuna Ivvi Carrycot Safari (170 GBP)

Location Yorkshire and the Humber, West Yorkshire https://www.freeadsz.co.uk/x-527742-z

Nuna Ivvi Carrycot Safari. Designed for daytime dreaming – the IVVI's carry cot provides your new arrival with all the posh little passenger perks they could ever want or need. With everything from its oh-so-cozy mattress to its oh-so-clever cubby (removable and discrete for stashing swag and such) this cot has it covered

Nuna Ivvi Carrycot Safari. Designed for daytime dreaming – the IVVI's carry cot provides your new arrival with all the posh little passenger perks they could ever want or need. With everything from its oh-so-cozy mattress to its oh-so-clever cubby (removable and discrete for stashing swag and such) this cot has it covered.

Add in its first class canopy-boasting a flip out eyeshade, look-at-me window and darling dream drape™ (to ensure uninterrupted shut eye)-this cot is certain to make your walk in the park, a sweet stroll to dreamland for them.

Happy snuggling, snoozing and cruising in style. Smart design:

Chic styling and smart design create a cozy, comfy nest for baby both perfect for pram or standalone use (even occasional overnight snoozing!).

Stylized oversized canopy with flip out eyeshade and revolutionary dream drape™ provides extra protection from the elements.

Breathable mesh ventilation opens or closes to keep baby cool or warm.

Smart first-of-its-kind secret storage cubby is both removable and washable.

Plush, cushy, better for baby certified Oeko-Tex® fabric.

Top cover provides a snug, warm space and is easily removable with quick release zippers.