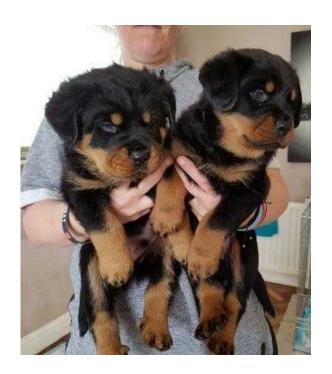

## Rottweiler Puppies from Old German Bloodlines. (670 GBP)

Location Yorkshire and the Humber, South Humberside https://www.freeadsz.co.uk/x-527763-z

Stunning Pedigree Rottweiler puppies from Strong Old German bloodlines parents are of both working and show lineage.

Copies of both parents KC papers will be provided along with Birth Certificates and Health Guarantees.

Viewing is highly recommended deposit can be taken to secure puppy of your choice.

Puppies have been wormed to vets schedule and will be flea clear, vet checked and micro-chipped before leaving.

Puppies will be ready week commencing 22nd May

| 温泉 |
|----|
|    |

| rman | ottweiler |  |
|------|-----------|--|
| ₩.   | Puppies   |  |

Rottweiler

from

Old

| 7 | s://ww                   | ۵ |
|---|--------------------------|---|
|   | s://www.freeadsz.co.uk/: |   |
|   | z.co.uk/                 |   |