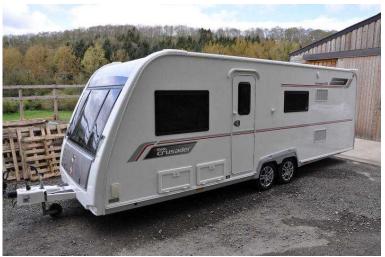

## Six Berth Elddis Crusader Tempest EB Superb Condition (5,590 GBP)

Location https://www.freeadsz.co.uk/x-527776-z

East of England, Bedfordshire

Up for sale my superb 2013 Elddis Crusader Tempest BE 6 Berth.

I believe the Tempest BE was pretty much the top of the Elddis range at the time and as such it has a lot of equipment with it. The following is a summary of the specification, which is pretty extensive: Mains electric Water heater Alde Wet central heating system Battery charger Alarm External gas BBQ point Alloy wheels Spare Wheel Twin axle Hitch head stabiliser and iDC anti-snaking device End washroom Cassette toilet Shower Oven Refrigerator Microwave