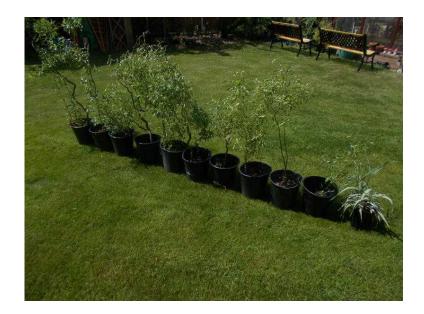

## **Contorted Willow Tree Saplings (12 GBP)**

Location North, South Wirral https://www.freeadsz.co.uk/x-527784-z

Contorted Willow Tree Saplings for sale 50cm to 1.2m in size / in black pots / Cash on Collection Only / The Contorted Willow Tree Saplings can be pruned to shape and size to suit your garden and your needs. The trees can be heavily pruned to no ill effects to the trees. The saplings can be used for Willow Hedges. The contorted Willow Trees / hedging will attract British nesting.