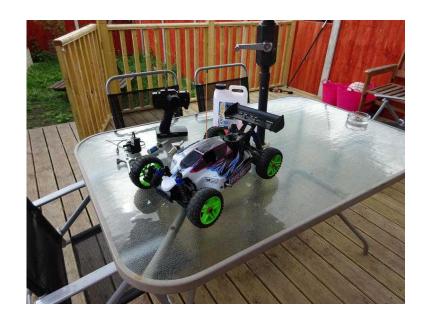

## RC NITRO KYOSHO INFERNO NEO 4WD 18th scale (150 GBP)

Location **West Midlands, Worcestershire** https://www.freeadsz.co.uk/x-527786-z

Here is my KYOSHO INFERNO NEO 1/8th buggy, it is in great condition and works as it should. Its a very very quick nitro car, this car is also 4 wheel drive with twin disc brakes an metal spur gear . Car comes with everything you need, this includes transmitter, glow stick + charger, wrench, and even some fuel (if collecting as fuel cannot be posted) so you can start using it straight away. The body shell is in perfect condition and the car can also be seen running. Sold as seen and no returns due to the nature of the hobby. Can also post if buyer pays for.