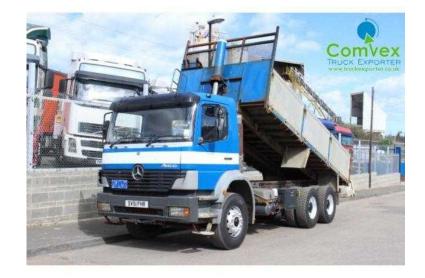

## Mercedes-Benz Atego 2002 (10,750 GBP)

同級勢同

回路 河

Location **Northern Ireland, County Durham** https://www.freeadsz.co.uk/x-527834-z

同类学回

Price: £10,750, Manufacturer: Mercedes Trucks, Model: 2528 / TIPPER, Year: 2002, Vehicle Type: Tipper Trucks, Axle Configuration: 6x4, Carrying Capacity: 15 Tonne, Year 2002, 6x4 Axle, Double Diff, Hub Reduction, 280hp Enigne, 8 Speed Manual Gearbox, Tipper + Dropside, Can be used as General Transport or Tipping, 80% Tyre Tread, Only Covered 123,332km From New, Extremely low, \*, \*