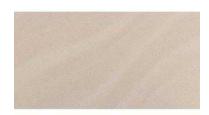

## Sandstone waves earth 30x60 floor and wall tiles 5.7 SQM (150 GBP)

Sandstone Waves Earth 30\*60

## SANDSTONE WAVES EARTH 30\*60

Location East of England, Cambridgeshire https://www.freeadsz.co.uk/x-527837-z

We have 4 boxes with 8 tiles in each box left over from bathroom, total 32 tiles which equates to 5.7 SQM.

## CASH ON COLLECTION

Sandstone Waves is the next generation of polished porcelain. It combines the sleek, luxurious finish of polished porcelain with a touch of natural beauty in the form of sandstone-like patterns to give a look that is truly stunning. These beautiful polished porcelain tiles combine practicality with style. Ideal for creating a spacious, seamless look in your home, Sandstone Waves Earth 30x60 can be used in most areas of the home. The Sandstone Waves Earth 30x60 is Light Brown in colour which will surely make everything around it stand out.

With its high gloss finish, this tile is on-trend and contemporary but is also durable enough to withstand the busiest areas of your home. These tiles can also be used in commercial areas such as car showrooms, cafes, shops, kitchens and lounge areas, and much more. Can be applied to any Wall and Floor surface to create beautiful looks with Sand Waves effect. Due to its Gloss polished effect, it will create an attractive mirror-like finish. The Sandstone Waves Earth 30x60 is part of the Sandstone Range and definitely should be one to choose in your next.