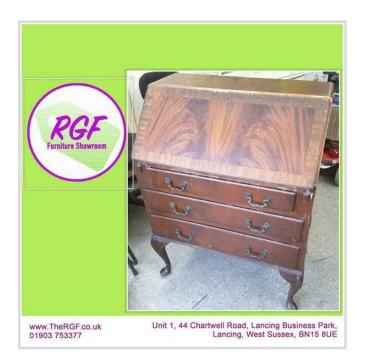

## SALE NOW ON Bureau Desk For Restoration Or Paint Project - Local Delivery 19 (44

South East, West Sussex Location https://www.freeadsz.co.uk/x-527870-z

MASSIVE SALE NOW ON!! (Sale ends 30/6/17) Was £55, Sale price £44 Bureau in need of tlc, good structual condition, Measures H102cm, W75.5cm, D44cm (PC0491) £19 Postage is the cost of our local delivery service to a ground floor location. For upstairs add £5 per floor. To find out if you are in our area see the last picture (£19 Local delivery is calculated with a 12 mile radius using postcode BN43 5FD -The £34 delivery area is within a 22 mile radius)

SALE NOW ON Bureau