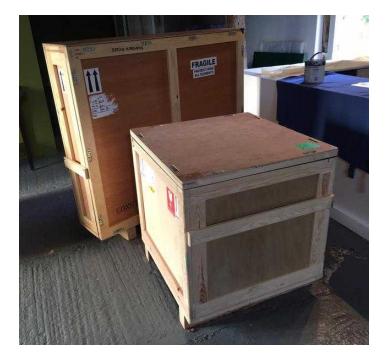

## FF99AdSZauk

Location **South East, East Sussex** https://www.freeadsz.co.uk/x-527929-z

Art shipping cases, various sizes. Good quality ply braced with soft wood. Lined with 50m/m foam, captive screw secured lids various sizes from 150 c/m square 40 c/m deep to smaller. Most have Forestry Commission international phyto sanitary certification. email or call 07860 393 562 07860 393 5...(click to reveal full phone)