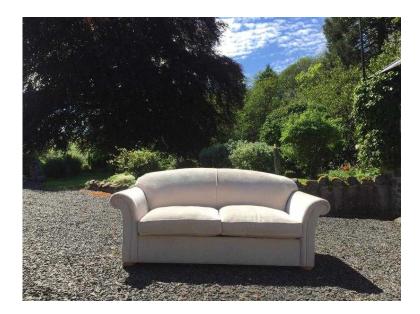

## Dreamworks Esme, 3 Seater Sofa Bed (599 GBP)

Location **Scotland, Roxburghshire** https://www.freeadsz.co.uk/x-529485-z

Extremely comfortable, sale due to House move.

Great value for money!! A new one currently being sold from £1049!

Sealy mattress Colour: ivory

## Dimensions:

- 181 W
- 95cm D
- 89cm H

Collection!

|                                                                      |                                                  |                            |                                           |                                       |                                           |                                       |                                           | \$ II                                 |                                           |                                       |                                           | 3.0                                   |                                           |                                       |                                           |                                       |
|----------------------------------------------------------------------|--------------------------------------------------|----------------------------|-------------------------------------------|---------------------------------------|-------------------------------------------|---------------------------------------|-------------------------------------------|---------------------------------------|-------------------------------------------|---------------------------------------|-------------------------------------------|---------------------------------------|-------------------------------------------|---------------------------------------|-------------------------------------------|---------------------------------------|
| Dreamworks Esme, 3 Seater Sofa Bed https://www.freeadsz.co.uk/x-5294 | Sofa Bed  https://www.freeadsz.co.uk/x-5294 85-z | 85-z Dreamworks Esme, 3 Se | https://www.freeadsz.co.uk/x-5294<br>85-z | Dreamworks Esme, 3 Seater<br>Sofa Bed |