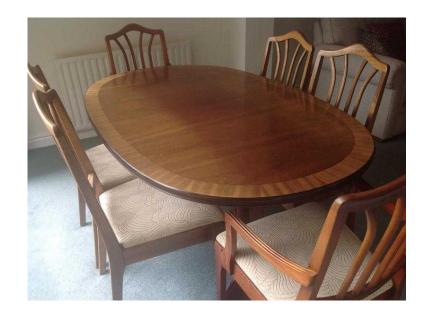

## Dining Room furniture6 (250 GBP)

Location **West Midlands, Warwickshire** https://www.freeadsz.co.uk/x-529555-z

William Lawrence extending oval table with 6 chairs including 2 carvers and display cabinet and drawers.