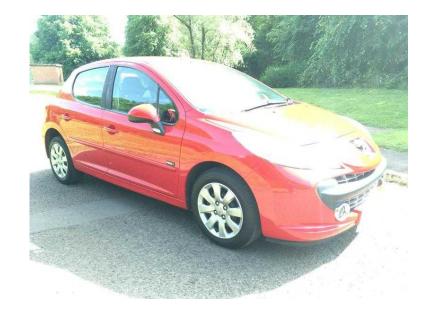

## Peugeot 207 2008 (2,490 GBP)

Location North, South Wirral https://www.freeadsz.co.uk/x-529625-z

Smashing example of a 207 we have for you right here, the car drives especially well and comes with 12 month MOT from purchase. There is good service history as you can see.