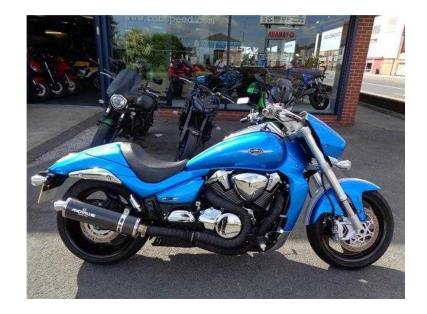

## **Suzuki M1800R 2013 (8,299 GBP)**

Location Yorkshire and the Humber, South Humberside https://www.freeadsz.co.uk/x-529670-z

2013 13 reg Suzuki M1800R Intruder, Blue, VERY LOW MILES, REMUS EXHAUST, STUNNING COLOURS, PART EXCHANGE WELCOME, FINANCE AND DELIVERY CAN BE ARRANGED, PLEASE RING FOR FULL DETAILS, WE WANT YOUR MOTORCYCLES, SCOOTERS AND MOPEDS, TOP PRICES PAID. CALL CHRIS ON 01472 268714 01472 2687...(click to reveal full phone number) , 1 owner, £8,299 p/x welcome, £ 8299