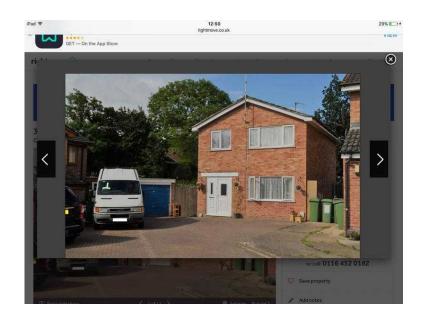

Tenure: Freehold

Kings are delighted to present this 3 Bed Detached property in the Narborough area and only 0.7 miles from Narborough train station, this family home comprises of Entrance Hallway, Large Lounge/Dining area, x2 Sun rooms, stairs leading to 3 bedrooms, Bathroom. Potential to extend subject to correct planning permission.

The front of the property has a driveway with path leading to the front door and provides ample off road parking and a garage. To the rear the enclosed garden is mainly laid to lawn with a decked area for seating. Call Kings today to view 01163527012 011635270...(click to reveal full phone number) . ENTRANCE HALL 13' 3" x 5' 10" (4.05m x 1.80m) uPVC double glazed front door and window, Wood panel door leading into Large Lounge, Radiator, Ceiling light, Carpet laid to floor.