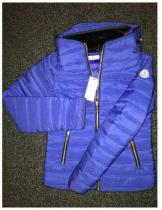

## Women039s Moncler Jackets sizes 8-10-12-14 (50 GBP)

Location East Midlands, Leicestershire

https://www.freeadsz.co.uk/x-529797-z

Colours: Red / Blue size: 8-10-12-14 £5 extra for P&P

conatct me by text, whatsapp or call - 07479637121 074796371...(click to reveal full phone)