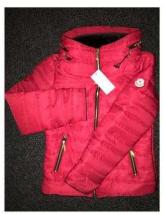

## Women039s Moncler Jackets sizes 8-10-12-14 (50 GBP)

Location East Midlands, Leicestershire

https://www.freeadsz.co.uk/x-529797-z

Colours: Red / Blue size: 8-10-12-14 £5 extra for P&P

conatct me by text, whatsapp or call - 07479637121 074796371...(click to reveal full phone)