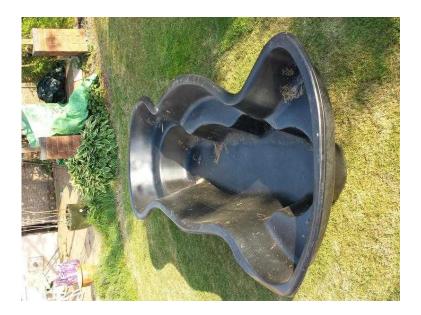

## Lotus tough line pool fish food 2.5 kgs (50 GBP)

West Midlands, Warwickshire https://www.freeadsz.co.uk/x-529798-z

Lotus tough line pond 9ft 3" x 3ft 6" across the centre of pool, approx. 21" deep good condition just needs a clean + 2.5kgs phoenix fish flakes reason for selling small grand children so filling in the.