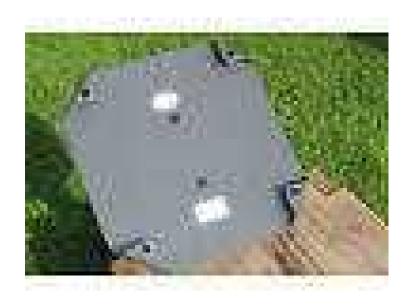

## BT606 B-Tech Atlas Home Cinema Speaker Stands (x2) (50 GBP)

Location West Midlands, Worcestershire https://www.freeadsz.co.uk/x-529822-z

Twin columned Atlas\* Loudspeaker Stands are genuinely fillable for added esoteric performance. The floor plate has curved corners allowing a balanced standing and adjustable isolation spikes are provided to maximise the stand's performance. Top spikes are also provided to help isolate the loudspeaker or alternative foam pads can be used.

Height adjustable carpet spikes are included as standard, these further increase the stand's isolation and will ensure that the stand is upright and does not wobble on an uneven floor.

Black finish
Genuinely fillable
Height adjustable bottom isolations spikes provided
Top plate dimensions - 160mm x 160mm
Bottom plate dimensions - 240mmx240mm
Will support speakers up to 35Kg
Heights available :- 60cm (BT606)

There is very slight/minor rust on the bottom panels. This could easily be lightly rubbed down and sprayed if someone felt the need.

I paid £70 for these about a year ago but don't have space for them any more. I'd like £50 but will consider all offers.