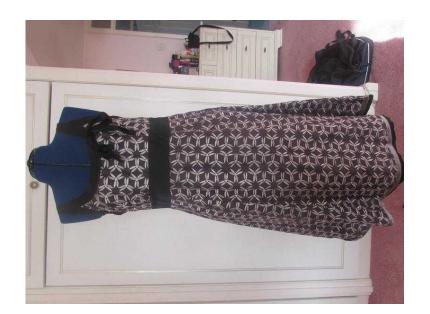

## Monsoon dark greysilver fully lined silklinen dress Size 14 Excellent condition (25 GB

**South West, Dorset** Location

https://www.freeadsz.co.uk/x-529834-z

Beautiful fully lined silk/linen dress in excellent condition. Ideal for formal/party wear.

It is mainly dark grey with silver embroidered leaves all over. Neckline and waistband are black. Bottom of the dress has black/grey edging. Bow trim at neckline.

Lining 100% acetate Shell 75% linen 25% silk

Length 44 inches

Side zip.

£25.00

Can be posted for an extra £5.00 paypal

https://www.freeadsz.co.uk/x-5298 34-z

| Excellent | Mon                   |  |
|-----------|-----------------------|--|
| lent      | Monsoon<br>ned silkli |  |
|           | oon dark<br>silklinen |  |
|           | 0                     |  |
| O         | greysilv<br>dress S   |  |