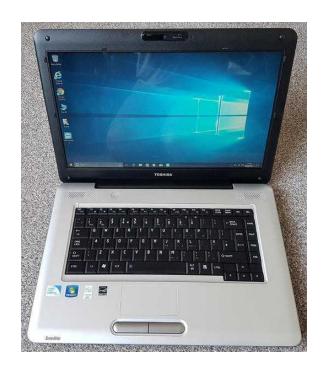

## Toshiba Satellite L450 15.6quot Laptop, Windows 10, Superb Condition (99 GBP)

**South East, East Sussex** Location https://www.freeadsz.co.uk/x-529855-z

Windows 10 Home installed and fully up to date 15.6" gloss screen in perfect unmarked condition Intel Celeron dual core 2.20Ghz CPU Onboard Intel graphics 320Gb HDD 4Gb RAM

**DVD RW** 

Webcam

Card reader Charger included

Good solid performance and fabulous condition

Professionally tested, serviced and reset

£99.00

Collection, deliver locally or post

Please contact through ad or text/call 07738 484250 07738 4842...(click to reveal full phone)