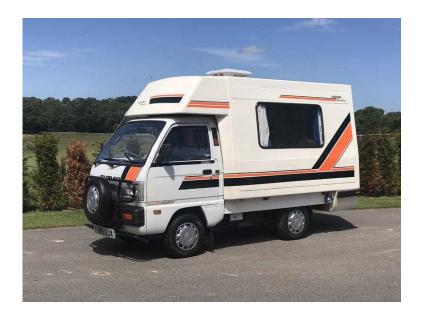

## Suzuki Super Carry TX Bambino Motorhome Camper Bedford Rascal (3,650 GBP)

South East, Surrey Location https://www.freeadsz.co.uk/x-529907-z

1989 Suzuki Super Carry TX Bambino Motorhome Camper

Good condition with 11 months MOT Starts, runs and drives well

Excellent specification including:

Cooker

Sink (with onboard water tank and pump)

Double bed (good for 2 adults)

Extra small bed above cab for a child / pet

Skylight opening window

240v external hookup with cable

Numerous storage cabinets

Interior lighting

Rear curtains all round

Radio / CD player

Motorhome

Full drive-away awning included

On the button and ready to be enjoyed for the summer!

Please email or call 07540 761269 07540 7612...(click to reveal full phone number) to arrange a viewing