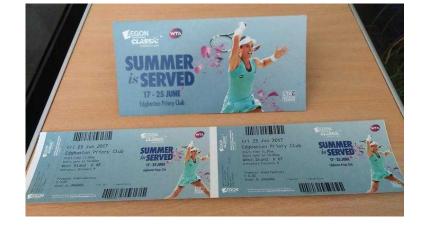

## 2 x tickets to Aegon Classic Tennis -Birmingham (40 GBP)

Location South East, Oxfordshire https://www.freeadsz.co.uk/x-529953-z Friday 23rd June-WEST STAND H67-68 Main draw singles/doubles centre court 1 start time 11:30am-Doors opem 10:00 am £40 for the