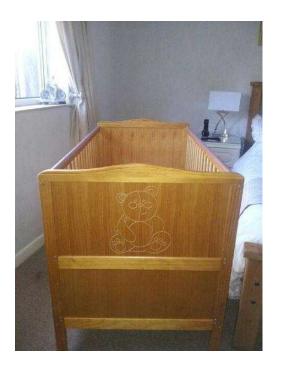

## Teddy bear cotbed very good condition. (45 GBP)

Location West Midland https://www.freeadsz.co.uk/x-529967-z

West Midlands, West Midlands

Lovely teddy bear cot/bed size 4ft 9" Ig x 3ft 1" wide with anti teeth mark covers on side rails, zipped cover on mattress, Red Kite blanket, duvet, sheet and cot bumper in blue plus one other duvet, blankets and cot mobile only used when over sleep at nannies. Very good.