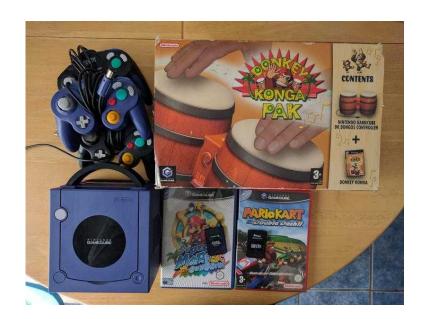

## Nintendo Gamecube 3 Games Mario Sunshine Mario Double Dash Donkey Kong Kong

South East, Surrey Location https://www.freeadsz.co.uk/x-530021-z

This is my Nintendo Gamecube that I have owned since new. It has been used sparingly over the past 13 years. It works perfectly but has a few scratches on the top, as may be expected of a console of this age. Included

3 controllers (one official, two unofficial) 2 Memory Cards **Power Cable** Tv cable

## Games

Super Mario Sunshine - Very good condition, with manual. Mario Kart Double Dash - Very good condition, with manual (great party game!) Donkey Kong Konga - Boxed (little bit tatty) but the bongos are excellent condition and the game too.