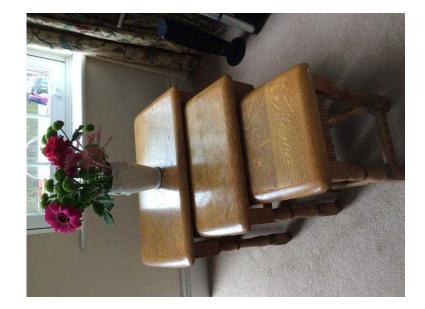

## **Three Solid Oak Matching Tables (30 GBP)**

Location South West, Isle Of Wight https://www.freeadsz.co.uk/x-530027-z

Three Solid Oak Matching Occasional Tables, some

|      | Three Solid Oak Matching Tables           |
|------|-------------------------------------------|
| TO Y | https://www.freeadsz.co.uk/x-5300<br>27-z |
|      | Three Solid Oak Matching Tables           |
|      | https://www.freeadsz.co.uk/x-5300<br>27-z |
|      | Three Solid Oak Matching Tables           |
|      | https://www.freeadsz.co.uk/x-5300<br>27-z |
|      | Three Solid Oak Matching Tables           |
|      | https://www.freeadsz.co.uk/x-5300<br>27-z |
|      | Three Solid Oak Matching Tables           |
|      | https://www.freeadsz.co.uk/x-5300<br>27-z |
|      | Three Solid Oak Matching Tables           |
|      | https://www.freeadsz.co.uk/x-5300<br>27-z |
| 30   | Three Solid Oak Matching Tables           |
|      | https://www.freeadsz.co.uk/x-5300<br>27-z |
|      | Three Solid Oak Matching Tables           |
|      | https://www.freeadsz.co.uk/x-5300<br>27-z |
|      | Three Solid Oak Matching Tables           |
|      | https://www.freeadsz.co.uk/x-5300<br>27-z |
|      | Three Solid Oak Matching<br>Tables        |
|      | https://www.freeadsz.co.uk/x-5300<br>27-z |