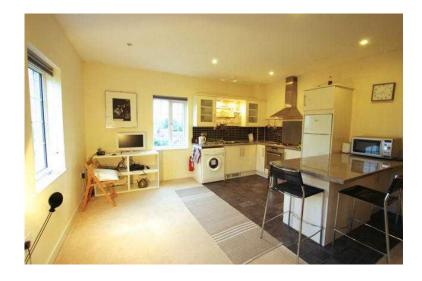

## **SPACIOUS 2 BED APARTMENT (1870 GBP)**

Location **South West, Wiltshire** https://www.freeadsz.co.uk/x-530112-z

Top floor apartment overlooking a park, river and countryside, but just 10 minutes walk from Chippenham town centre with shops, restaurants, leisure centre, cinema and bus/train station all in very close proximity.

The flat is in excellent condition with:-

2 Bedrooms, one has on-suite bathroom, 2nd bathroom, Large Kitchen/living room. Free off road parking space. Cloak room Large attic.

It comes fully furnished, but the furniture can be removed on request. We spent an extra £5000 on upgrading the kitchen, to include a bar/table and extra shelves, draws and better lights. Definitely the biggest apartment on the estate with the best views.

The property is currently occupied by a working tenant who pays £690 per month on time, every time. Property can come with or without.