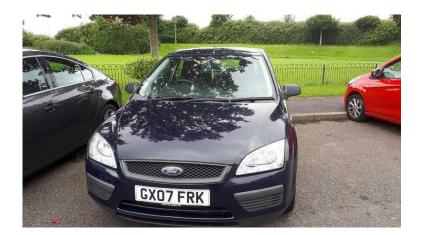

## Ford Focus 1.6 Diesel, 5 Door Hatchback, MOT July 13 2017 (1,150 GBP)

Location Wales, West Glamorgan https://www.freeadsz.co.uk/x-530118-z

Ex Police CID car so well looked after mechanically. Has three wheel hub trims missing. Interior has some fading on the seats, dog owner. Minor scratches around car on paintwork, scuff and bumping to n/s rear passenger door. Invoices for all repairs and servicing for last three years. Two previous owners, (CID, myself). Engine is in great condition, always had it serviced to a high standard. Willing to take a nearest offer on the price. Ideal car for someone using it to and from.