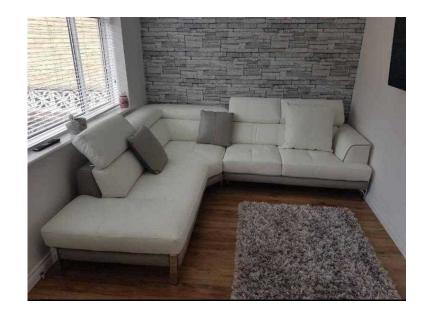

## Corner Sofa (1,600 GBP)

Location North, Tyne And Wear https://www.freeadsz.co.uk/x-530206-z

Right hand corner sofa. Snow colour with light grey trim. 2 small grey & 1 large snow colour cushions included. Cherish leather kit included. Purchased from dfs end of last year & never used so in immaculate condition. Bought for £2600. Dimensions on photo. 5 year leather care