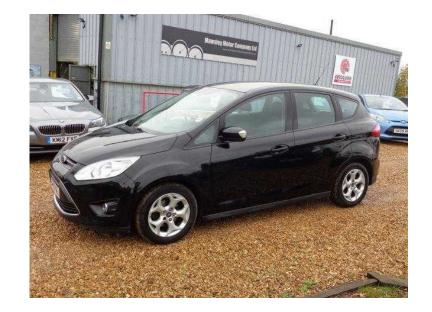

## Ford C-MAX 2011 (4,790 GBP)

Location **East Midlands, Leicestershire** https://www.freeadsz.co.uk/x-530361-z

1 OWNER FROM NEW FULL SERVICE HISTORY 6 SPEED 115HP £20 TAX 50+ MPG Full service history, Excellent bodywork, Black Cloth interior Excellent Condition, Metallic Panther Black, All major Credit and Debit cards accepted, Finance arranged, Warrantywise Warranties available, £4,790 p/x welcome, This car comes with, 3x3 point rear seat belts, Air conditioning, Airbags, Alarm, Alloy wheels, CD Player, Central locking, Child locks & Isofix system, Electric windows, Immobiliser Immobiliser, Alarm, Central Locking, Air Conditioning, Electric Windows, CD