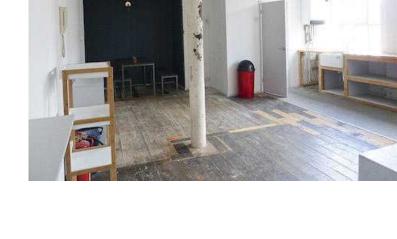

Live work unit to rent in Stoke Newington N16, beautiful converted warehouse, 1200 sq ft space with 5 rooms and large open area.

Bright 1200 sq ft live work unit available in converted warehouse, unit is located on the first floor, comprising 5 rooms and an open area.

The warehouse is set in a cobbled street, 1 min from Stoke Newington Station.

The unit is painted white, and has original wood flooring throughout. Large original multi-paned windows throughout.

The unit has 2 showers and 2 toilets.

There is an open plan kitchen in the main area.

The unit is gas centrally heated.

Fantastic location - ideal for artists / sculptors / photographers / designers / painters / writers / office for companies and other creative uses.