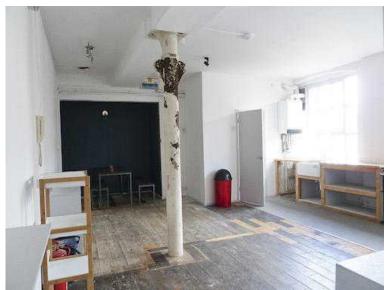

Live work unit to rent in Stoke Newington N16, beautiful converted warehouse, 1200 sq ft space with 5 rooms and large open area.

Bright 1200 sq ft live work unit available in converted warehouse, unit is located on the first floor, comprising 5 rooms and an open area.

The warehouse is set in a cobbled street, 1 min from Stoke Newington Station.

The unit is painted white, and has original wood flooring throughout. Large original multi-paned windows throughout.

The unit has 2 showers and 2 toilets.

There is an open plan kitchen in the main area.

The unit is gas centrally heated.

Fantastic location - ideal for artists / sculptors / photographers / designers / painters / writers / office for companies and other creative uses.