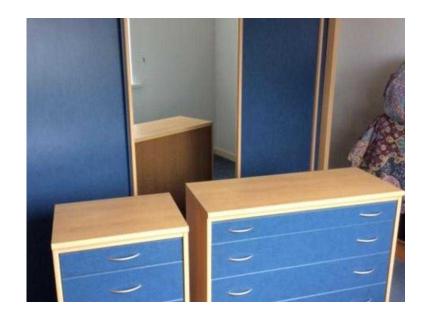

## WARDROBE WITH 2 MATCHING CHESTS OF DRAWERS (100 GBP)

Wales, Dyfed Location https://www.freeadsz.co.uk/x-531158-z

Nolte Ela Bedroom Furniture

1 x Wardrobe in beech effect with 3 sliding doors 2 in blue and centre mirrored Internally shelving and hanging rails can be altered as required Dimensions. L 2242mm x H 2245mm x D 660mm (Can be dismantled for transporting) 2 x 5 Draw Chests in beech effect with blue draws Dimensions L 940 mm x H 860mm x D 385mm Dimensions. L 490mm x H 860mm x D 385mm