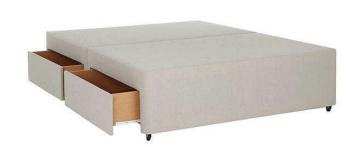

## Double bed with 4 drawers amp Mattress from John Lewis used for only 8 months (20

Location London, London https://www.freeadsz.co.uk/x-531175-z

- John Lewis Non-Sprung 4 Drawer Divan Storage Bed, Pebble, Double: L190 x W135 x H40cm (see it here: https://www.johnlewis.com/john-lewis-non-sprung-4-drawer-divan-storage-bed-pebbledouble/p1371175#media-overlay\_show)
- John Lewis Essentials Collection Cosy Comfort 325 Open Spring Mattress, Medium, Double: L190 x

If space in your home is at a premium, this non-sprung divan base with under-bed storage is ideal. Four spacious and sturdy drawers, which open at the side of the base, are perfect for stowing clothing, bed linen and towels.

Also the base comes in two parts so it is very easy to move and set.

|               |     |     | 回航文 |
|---------------|-----|-----|-----|
| http:<br>75-z | use | amp | DC  |

| S:                          | e p o                                                                  |
|-----------------------------|------------------------------------------------------------------------|
| os://www.freeadsz.co.uk/x-5 | ouble bed with 4 draw<br>np Mattress from John Le<br>ed for only 8 mor |
| V.fr                        | be<br>tres                                                             |
| eea                         | d wis from                                                             |
| dsz.                        | om vith                                                                |
| 0.u                         | 4<br>4<br>8                                                            |
| Κ<br>×                      | 4 draw<br>John Le<br>3 mor                                             |
| Οī                          | ყ _გ _ §                                                               |