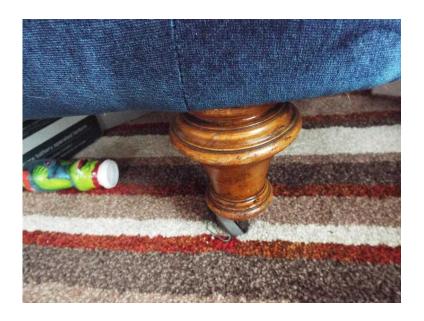

## **VICTORIAN CHAISE LOUNGE (100 GBP)**

Location **North, Lancashire** https://www.freeadsz.co.uk/x-531206-z

BLUE AUNTIQE VICTORIAN CHAISE LOUNGE SIZE 175 CC LONG X 65 CC WIDE X 40 HIGH VERY GOOD CONDITION.