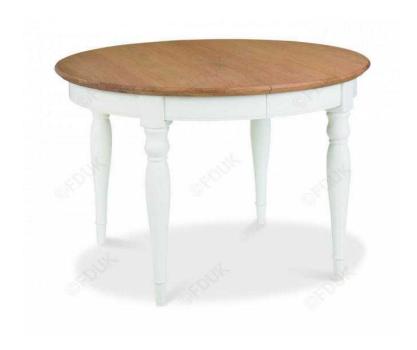

## **Bentley Designs Hampstead Two Tone Small Dining Table Only (670 GBP)**

Location East Midlands, Leicestershire https://www.freeadsz.co.uk/x-531274-z

Bentley Designs Hampstead Two Tone Small Dining Table only

The Hampstead Two Tone Dining Table is made from natural beauty of oiled American oak solids and veneers, contrast beautifully with a crisp, fresh ivory paint finish. This two tone round 4-6 extension dining table is perfect for small dining room. This dining table is perfect for smaller rooms or when you have a small family, and provides you with excellent space for placing your meals upon. This means that this dining set will continue to look great and really keep you satisfied.

Bentley Designs Hampstead Two Tone Small Dining Table only Features:

- -Manufactured by Bentley Designs
- -Hampstead two tone collection
- -Two tone finish
- -Classic designs
- -4-6 extending table
- -Round shape
- -Tapered legs
- -Easy to clean
- -45cm extend
- -Quality at an affordable price