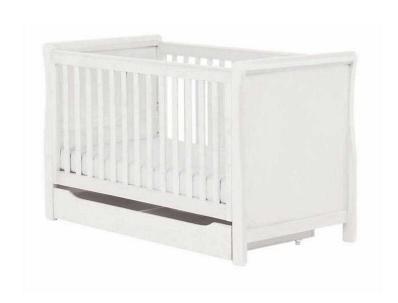

## Mothercare Chiltern Darlington sleight Cotbed - white - with mothercare mattress (15

South West, Wiltshire Location https://www.freeadsz.co.uk/x-531285-z

Lovely white Chiltern / Darlington sleigh cotbed from Mothercare. In good used condition. There is a scuff mark on the footboard and a few chip marks on the sides and headboard as pictured. Comes with large undercot drawer and is still part of the current Mothercare range retailing for £300.

The sale also includes a mattress that is from Mothercare, has a waterproof topping, has only been used lightly, this is a very good quality mattress and was £70 new. There is a slight mark under the label which appears to be dye from the label, there are no other rips, marks or stains.