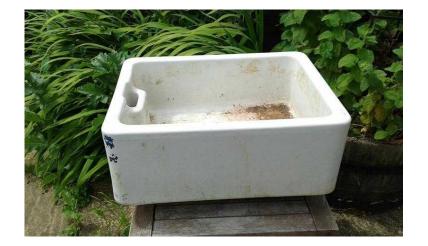

## Porcelain Sink (15 GBP)

Location **East of England, Cambridgeshire** https://www.freeadsz.co.uk/x-531299-z

This is a sink made by Royal Doulton. On the lines of a Belfast or Butler sink. This would be an ideal garden feature.

It measures externally 21" length--16" width and 8" depth.

Would appreciate a clean.

Offers considered.

Please phone 01733/752142 to arrange a.

| Porcelain  https://www.freeadsz.c 99-z  Porcelain  Porcelain  Porcelain  Porcelain  Porcelain  Porcelain  Porcelain |                     |
|---------------------------------------------------------------------------------------------------------------------|---------------------|
| Porcelai s://www.freead:                                                                                            | o.uk/x-53<br>Si     |
| s://www.freead.                                                                                                     | ŭ () l ŭ (/         |
| Porcelain<br>https://www.freeadsz.c                                                                                 | Sinl<br>o.uk/x-5312 |
| Porcelain https://www.freeadsz.c                                                                                    | Sink<br>o.uk/x-5312 |
| Porcelain<br>https://www.freeadsz.c                                                                                 | Sin<br>o.uk/x-5312  |
| Porcelain  https://www.freeadsz.c                                                                                   | Sin<br>o.uk/x-5312  |
| Porcelain<br>https://www.freeadsz.c                                                                                 | Sink<br>0.uk/x-5312 |