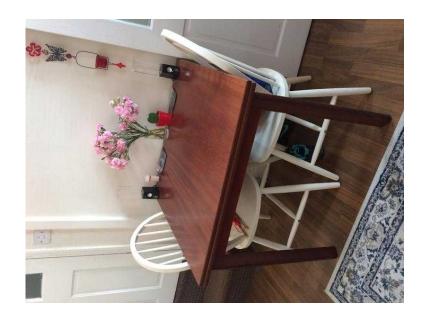

## Table and 4 chairs, 2 fold out leaves underneath (34 GBP)

Yorkshire and the Humber, West Yorkshire Location https://www.freeadsz.co.uk/x-531347-z

2 leaves that fold out underneath:

800x800mm when shut,

800x1400mm when leaves folded out,

800mm tall.

Perfect for kitchens and small living rooms for space saving!

All in good condition, but very cheap as moving house this Sunday.

Fantastic, functional furniture set, but unfortunately we cannot take it with us.

MUST BE SOLD BY SUNDAY 18th JUNE!!

£35 ONO

Legs come off for easy transportation.

We can deliver on Sunday morning if you're local, but you are welcome to pick it up, also.

Please feel free to call/text me anytime for extra info or nearest:)