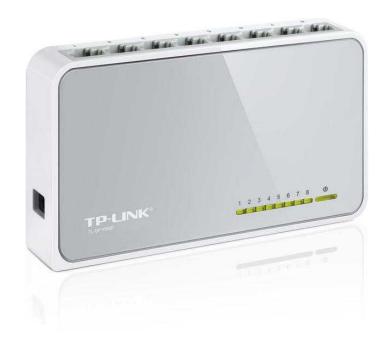

## BRAND NEW - 2x TP-Link 8 Port 10100 Desktop Switch (TL-SF1008D) (20 GBP)

South West, Gloucestershire Location

https://www.freeadsz.co.uk/x-531555-z

The TL-SF1008D Fast Ethernet Switch is designed for SOHO (Small Office/Home Office) or workgroup users.. All 8 ports support auto MDI/MDIX, no need to worry about the cable type, simply plug and play. Moreover, with the innovative energy-efficient technology, the TL-SF1008D can save up to 70%\* of the power consumption and 70% of the packaging material can be recycled, making it an eco-friendly solution for your business network.

Features -

Innovative energy-efficient technology saves power up to 70%

Supports IEEE 802.3x flow control for Full Duplex mode and backpressure for Half Duplex mode Non-blocking switching architecture that forwards and filters packets at full wire-speed for maximum throughput

Auto-MDI/MDIX eliminates the need for crossover cables

Supports MAC address auto-learning and auto-aging

Auto-negotiation ports provide smart integration between 10Mbps, 100Mbps and 1000Mbps hardware

Fanless design ensures guiet operation

Desktop or wall-mounting design

Plug and Play design simplifies installation

Package Content -

8-Port 10/100Mbps Desktop Switch

Power Adapter

Switch

TP-Link 8 Switch (TL-

Switch