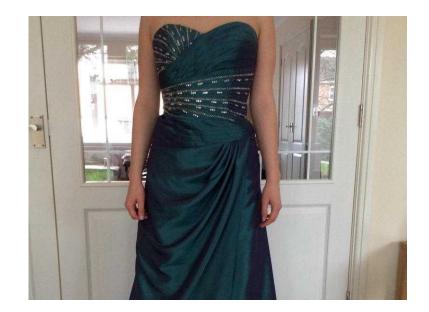

## Prom Dress (30 GBP)

Location **East of England, Cambridgeshire** https://www.freeadsz.co.uk/x-531561-z

Prom Dress. Green/purple/blue satin material. Size 8/10 with lace up back so fits shape well! Complete with shoulder shawl and removable straps. With labels, New price price was £179. Happy for you to come and try no!