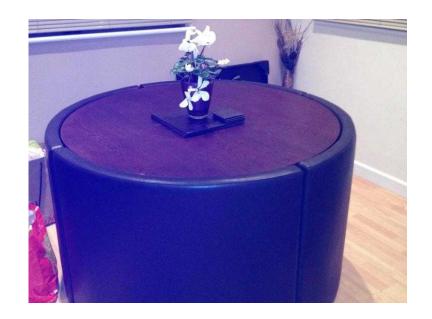

## Stunning dark wood stowaway dining room table with four chairs, originally from Dwe

Location London, London https://www.freeadsz.co.uk/x-531562-z

Gorgeous round dark wood table with 4 faux leather chairs that tuck neatly underneath, brilliant for space saving. When we purchased there was a rip in one of the chairs which we've been told could be fixed with a leather patch kit. Other than that, it's exactly as we bought it! We're moving house next weekend so we'd love a quick sale!! Open to any:)