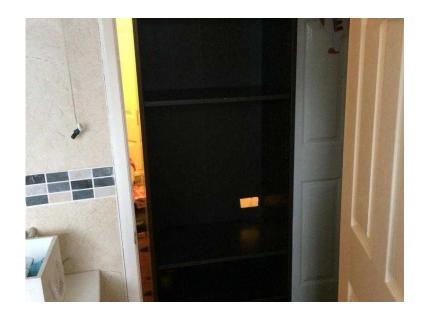

## Black Shelving Unit - 25.00 (25 GBP)

Location South West, Hampshire

https://www.freeadsz.co.uk/x-531571-z

Black Shelving Unit - £25.00

Measures 60cm wide, 194cm high and 40cm deep.

There is a small hold made at the back which was used for plugs and wires as shown in the picture.