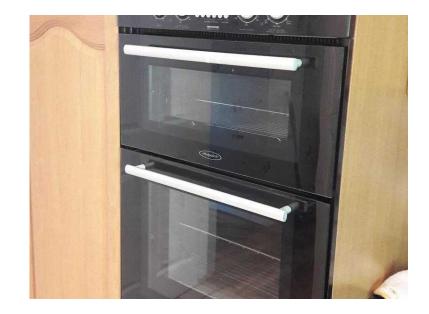

## **Double Oven (50 GBP)**

Location South East, East Sussex https://www.freeadsz.co.uk/x-531617-z

Hotpoint BD52 double oven (w600 x H880) - conventional and fan cooking + grills in both

|            | Double                            | Oven     |
|------------|-----------------------------------|----------|
|            | https://www.freeadsz.co.u<br>17-z | k/x-5316 |
|            | Double                            | Oven     |
|            | https://www.freeadsz.co.u<br>17-z | k/x-5316 |
|            | Double                            | Oven     |
|            | https://www.freeadsz.co.u<br>17-z | k/x-5316 |
|            | Double                            | Oven     |
|            | https://www.freeadsz.co.u<br>17-z | k/x-5316 |
|            | Double                            | Oven     |
|            | https://www.freeadsz.co.u         | k/x-5316 |
|            | Double                            | Oven     |
| 75.55 5.77 | https://www.freeadsz.co.u         | k/x-5316 |
|            | Double                            | Oven     |
|            | https://www.freeadsz.co.u<br>17-z | k/x-5316 |
| <b>然</b> 原 | Double                            | Oven     |
|            | https://www.freeadsz.co.u<br>17-z | k/x-5316 |
|            | Double                            | Oven     |
|            | https://www.freeadsz.co.u         | k/x-5316 |
|            | Double                            | Oven     |
|            | https://www.freeadsz.co.u<br>17-z | k/x-5316 |