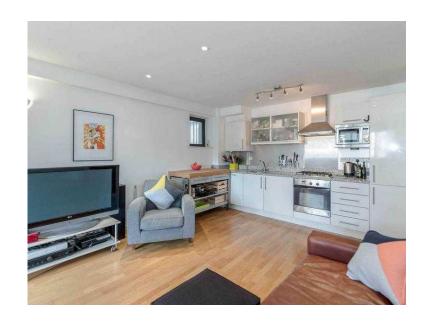

## **LOVELY amp BEAUTIFUL FURNISHED 1BEDROOM APARTMENT (1,100 GBP)**

Location London, London

https://www.freeadsz.co.uk/x-531633-z

Located on one of the most sought after developments of Striling Grove. This is a One bedroom first floor flat is located right next to Hounslow East Tube station. Central London is only 30mins commute from this development. Accommodationbreifly comprises a large living room. Two double bedrooms. There is a modern fitted kitchen with an electric hob, firdge freezer and washing machine. Avaiable from the 1st of July as fully furnished please Jefferry on my personal email [use Contact Agent Button].

ONE BEDROOM

FIRST FLOOR

ALLOCATED PARKING

LARGE LIVING ROOM

**FULLY FURNISHED** 

CLOSE TO HOUNSLOW EAST UNDERGROUND STATION

30MINS TO CENTRAL LONDON

-URNISHED BEDROOM