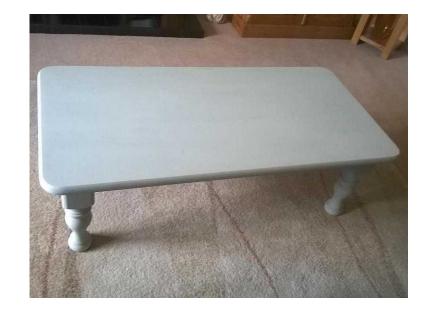

## Coffee table (45 GBP)

Location **East Midlands, Northamptonshire** https://www.freeadsz.co.uk/x-531722-z

Shabby chic (pale grey) solid wood coffee table. Height 1ft 4ins. Length 4ft. Width.

|                | Coffee                              | table  |
|----------------|-------------------------------------|--------|
|                | https://www.freeadsz.co.uk/>22-z    | :-5317 |
|                | Coffee                              | table  |
|                | https://www.freeadsz.co.uk/> 22-z   | 5317   |
|                | Coffee                              | table  |
|                | https://www.freeadsz.co.uk/<br>22-z | :-5317 |
|                | Coffee                              | table  |
|                | https://www.freeadsz.co.uk/<br>22-z | :-5317 |
|                | Coffee                              | table  |
|                | https://www.freeadsz.co.uk/>22-z    | 5317   |
|                | Coffee                              | table  |
|                | https://www.freeadsz.co.uk/>        | 5317   |
|                | Coffee                              | table  |
|                | https://www.freeadsz.co.uk/> 22-z   | 5317   |
|                | Coffee                              | table  |
|                | https://www.freeadsz.co.uk/>22-z    | :-5317 |
|                | Coffee                              | table  |
| <b>344</b> 7.1 | https://www.freeadsz.co.uk/<br>22-z | 5317   |
|                | Coffee                              | table  |
|                | https://www.freeadsz.co.uk/>22-z    | :-5317 |