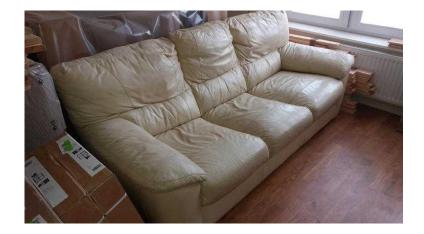

## Leather sofa (125 GBP)

Location **South East, Surrey** https://www.freeadsz.co.uk/x-531724-z

Cream leather sofa from Furniture Village. W 206cm/81" D 96cm/38" H 88cm"

| - > > + + > > > > > > > > > > > > > > > | }               |
|-----------------------------------------|-----------------|
| https://www.freeadsz.co.uk              | x-5317          |
| Leather https://www.freeadsz.co.uk      | sofa<br>'x-5317 |
| Leather<br>https://www.freeadsz.co.uk   | sofa<br>x-5317  |
| Leather  https://www.freeadsz.co.uk     | sofa<br>x-5317  |
| Leather  https://www.freeadsz.co.uk     | sofa<br>x-5317  |
| Leather  https://www.freeadsz.co.uk     | sofa<br>'x-5317 |
| Leather  https://www.freeadsz.co.uk     | sofa<br>x-5317  |
| Leather  https://www.freeadsz.co.uk     | sofa<br>'x-5317 |
| Leather  https://www.freeadsz.co.uk     | sofa<br>x-5317  |
| Leather<br>https://www.freeadsz.co.uk   | sofa<br>x-5317  |
| https://www.freeadsz.co.uk<br>24-z      | /x-531/         |