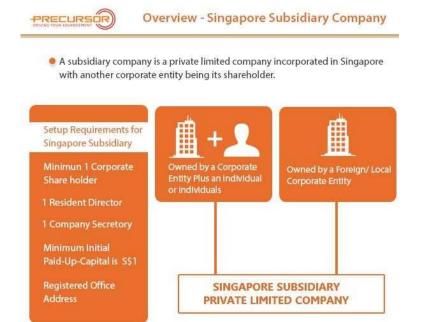

## **How to Register Singapore Subsidiary Company**

Location **South East, Surrey** https://www.freeadsz.co.uk/x-533376-z

Amongst the various options of company incorporation in Singapore, Singapore subsidiary company can unarguably be said the most preferred and the most favoured incorporation type for foreign entities. This is because of the distinct flexibility it offers, including the ability to register Singapore Company with the permission to have the foreign company owning 100% of the shares while keeping its assets separate. This means that a Singapore subsidiary company can entirely be owned by foreign company and is considered a separate legal entity from the foreign company, thereby the liabilities are only limited to share capital rather than the entire assets of the respective parent foreign company.