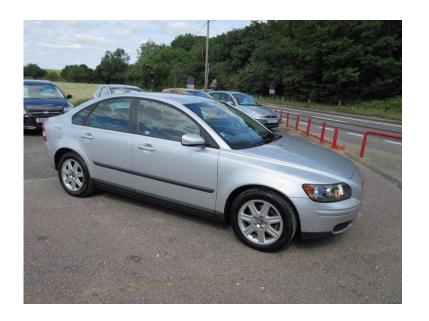

## Volvo S40 2005 (2,495 GBP)

Location https://www.freeadsz.co.uk/x-533507-z

Standard Features

Full Service History inc Cambelt Alloy Wheels Airconditioning Airbags Cd Player Remote Central Locking Electric Windows ABS **Power Steering** Front Headrests